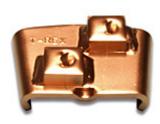

T-Rex™ EZchange™ Gold (Item Number: 210908)

The EZchange™ variant of T-Rex™ gives greater freedom of choice when choosing the required removal rate and grinding pressure with either the full set or half set fitted.