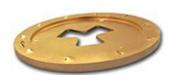

**T-Rex™ Gold, 160 mm** (Item Number: 210767)

This model does not allow you to adjust the grinding pressure, but you get more uniform removal if the surface is very uneven.

Also available:

220 mm A (210868), B (211293) 270 mm A (210869), B (210870)